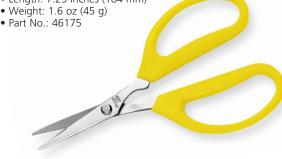

## KC699

## Kevlar® Shears

- Oversized molded handles for operator comfort
- Blades are hardened stainless steel with a fine serration on one blade to grip Kevlar® fibers and prevent slipping while cutting
- Ambidextrous handles for right- and left-hand use
- Length of cut: 2.5 in (64 mm)
  Length: 7.25 inches (184 mm)
  Weight: 1.6 oz (45 g)