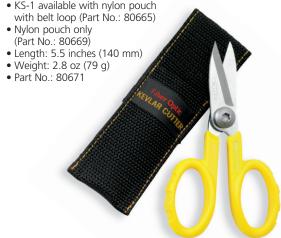

## **KS-1**

## Kevlar® Shears

- Lightweight shears ideal for cutting Kevlar® strength members found in fiber optic cable construction
- Ergonomic molded handles provide comfort for both right and left handed users
- One micro-serrated blade reduces slippage for more positive cutting action
- Blades made from high carbon molybdenum, and vanadium steel for long life